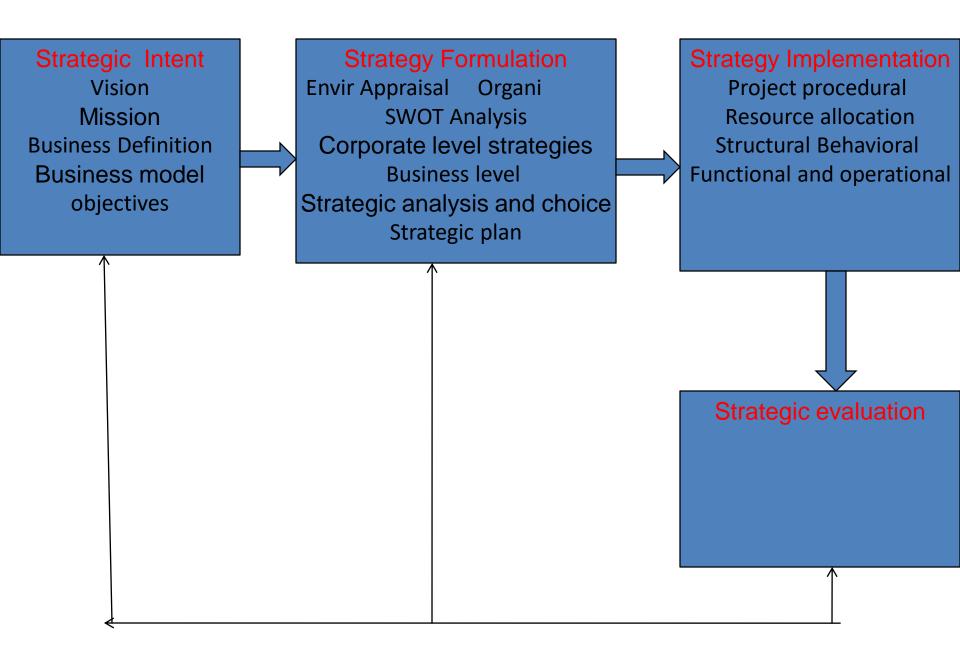

ion

 Strategic management is defined as the dynamic process of formulation ,implementation ,evaluation and control of strategies to realize the organizations strategic intent.

### What is Strategic Management?

- Focuses on how managers formulate and implement, and evaluate strategies aimed at developing and maintaining competitive advantage:
  - the reason some firms enjoy higher levels of performance than their rivals or competitors.
- Strategic management is therefore concerned with overall PLOC
- Four aspects that set strategic management apart:
  - Interdisciplinary
  - External focus
  - Internal focus
  - Future directions

"Big picture" view of an organization influenced by its external environment

### Four phases in strategic Management



#### Process of strategic Management



BCG - MatrixIntroductionIn the following mini-case study, you are required to categorize the corporation's business portfolio into the four boxes of the BCG (Boston Consulting Group) model. You then need to decide how the management should allocate \$250 million funds available across their strategic business units (SBUs), using the BCG matrix as your guide.

Mini-case Study

The AHI Group is a hypothetical diversified firm operating in Australia. Created less than 20 years ago,AHI has clear goals of strong growth and achieving dominance in all the markets that it chooses to compete in. The corporation now has four SBU's, as follows:

- 1. A chain of fast-food restaurants (General Manager = Clive)
- 2. A manufacturer of smart TVs (General Manager = Kristi)
- 3. A 'branding' marketing con