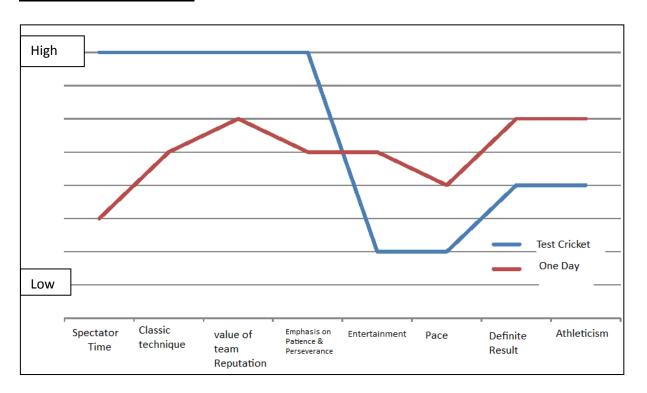

| just cricket lovers                            |
| Create and capture new demand               | Creates new demand- Watching cricket with      |
|                                             | family                                         |
| Look across complementary product and       | Provides complementary services of Cricket     |
| service offerings                           | along with Entertainment                       |
| Look across functional and emotional appeal | Caters to consumers emotional appeal by        |
| to buyers                                   | introducing performance by cheer-leaders       |
|                                             | and movie stars                                |



#### **CRICKET BEFORE IPL**



#### **CRICKET AFTER IPL**



#### Tata Nano

Following India's growing openness, the arrival of new and existing models, easy availability of finance at relatively low rate of interest and price discounts offered by the dealers and manufacturers all have stirred the demand for vehicles and a strong growth of the Indian automobile industry.



In such competitive market where more of the India market was captured by two wheelers, Tata Motors saw an opportunity and decided to launch the 'People's Car- Tata Nano'. Nano has been a complete breakthrough in the automobile industry and has revolutionized the whole automobile sector.



Tata Motors' wildly successful four-passenger city vehicle has revolutionized the Indian car market while proving that cheap does not always mean bad quality.