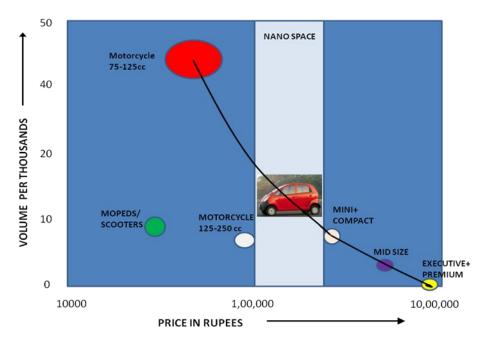

tandard, which factors should be raised well above and created that the industry has never been offered?

Most families in India have two-wheeled vehicles and predominately drive in the city under 300 km. Recognizing the potential of the industry and asking these four questions Tata designed the Nano primarily for the Indian market. In the efforts to make an affordable car Tata Motor's eliminated many of the non-essential features by not including airbags, air-conditioning, designing a rear-engine that only has two cylinders, no power steering which is not necessary because the car is so light, only using three lug nuts on the wheels instead of four, using only one windshield wiper instead of two, reducing the amount of steel used in the design and depending on lower priced Indian labor.



As a result the reliable vehicle serves the functional purpose of transportation at an affordable price – the world's cheapest car.

#### **SWOT Analysis- Tata Nano:**

#### **STRENGTH**

- > Brand name TATA
- > Cost price low
- > Fuel efficient
- > Safe (European Safety Standards)

#### **WEAKNESS**

- ➤ Low power
- > Not a status symbol
- > Delay in manufacturing
- Limited features

#### **OPPORTUNITIES**

- > Large market for selling
- > Awareness in the market
- First car in low range
- > Can hit in global market

#### **THREATS**

- ➤ Company rival
- > Not sure to hit in rural and semi-urban areas

TATA has come up with a one lakh car that may again create a unique market position for the "Nano" brand and operate in a Blue Ocean market. The Value a Nano will bring to its customers w